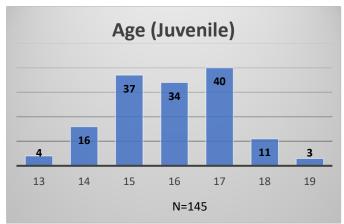

## Daily Data Dashboard – February 7, 2024 Demographics for JTDC Population Wednesday Morning Midnight Count

Total # of probation Involved youth<sup>1</sup>: 1,355











<sup>&</sup>lt;sup>1</sup> Probation Active: Any youth who is pending sentencing with an active social history, has been formally placed on probation or supervision with Cook County Juvenile Probation on the date of the report.

<sup>\*</sup>Age, Gender and Race for Criminal Court population (N=1) is not represented in this report.

## Daily Data Dashboard – February 7, 2024 Demographics for JTDC Population Wednesday Morning Midnight Count