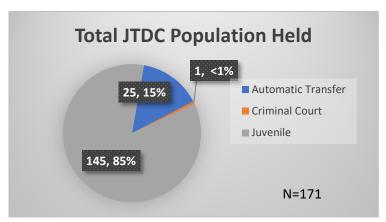

<sup>\*</sup>Age, Gender and Race for Criminal Court population (N=1) is not represented in this report.