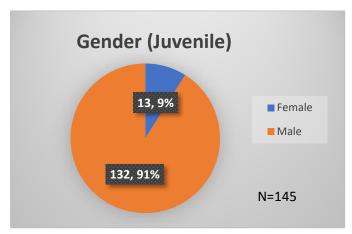

## Daily Data Dashboard – February 7, 2024 Demographics for JTDC Population Wednesday Morning Midnight Count

Total # of probation Involved youth<sup>1</sup>: 1,355











<sup>&</sup>lt;sup>1</sup> Probation Active: Any youth who is pending sentencing with an active social history, has been formally placed on probation or supervision with Cook County Juvenile Probation on the date of the report.

<sup>\*</sup>Age, Gender and Race for Criminal Court population (N=1) is not represented in this report.

## Daily Data Dashboard – February 7, 2024 Demographics for JTDC Population Wednesday Morning Midnight Count