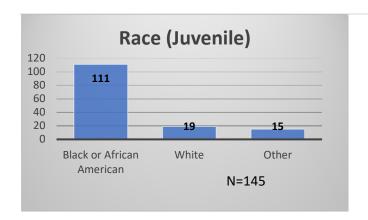

## Daily Data Dashboard – February 7, 2024 Demographics for JTDC Population Wednesday Morning Midnight Count

Total # of probation Involved youth<sup>1</sup>: 1,355











<sup>&</sup>lt;sup>1</sup> Probation Active: Any youth who is pending sentencing with an active social history, has been formally placed on probation or supervision with Cook County Juvenile Probation on the date of the report.

<sup>\*</sup>Age, Gender and Race for Criminal Court population (N=1) is not represented in this report.

## Daily Data Dashboard – February 7, 2024 Demographics for JTDC Population Wednesday Morning Midnight Count