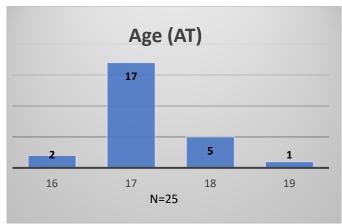

## Daily Data Dashboard – February 7, 2024 Demographics for JTDC Population Wednesday Morning Midnight Count

Total # of probation Involved youth<sup>1</sup>: 1,355











<sup>&</sup>lt;sup>1</sup> Probation Active: Any youth who is pending sentencing with an active social history, has been formally placed on probation or supervision with Cook County Juvenile Probation on the date of the report.

<sup>\*</sup>Age, Gender and Race for Criminal Court population (N=1) is not represented in this report.

## Daily Data Dashboard – February 7, 2024 Demographics for JTDC Population Wednesday Morning Midnight Count