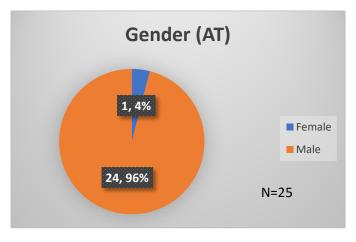

<sup>\*</sup>Age, Gender and Race for Criminal Court population (N=1) is not represented in this report.